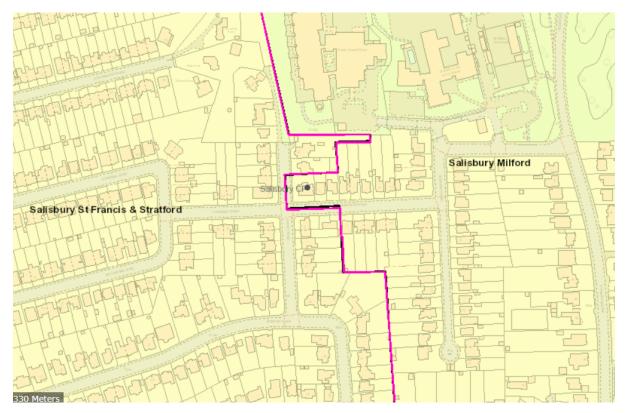

#### Anomaly – Minor changes to a boundary

To review an area where a discrepancy has been identified, with two properties being in the wrong electoral divisions.

The two properties are 12 Dorset Road, currently in Milford ward, which it is felt should be in St Francis ward and 2A Cambridge Road, currently in St Francis ward, which should be in Milford ward.

## Maps

12 Dorset Road (currently in Milford Ward on map) should be in St Francis

2A Cambridge Road (currently in St Francis on map) which should be in Milford ward